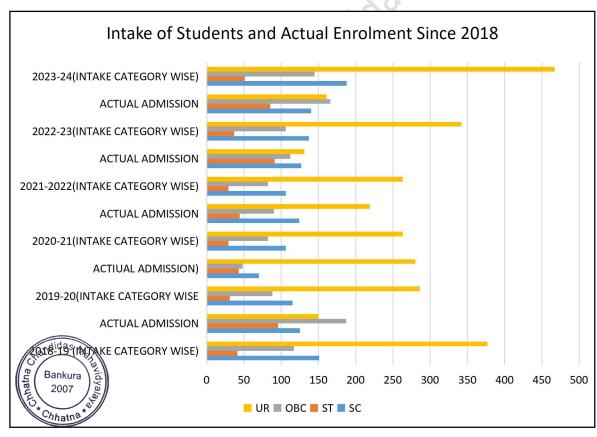

#### CATEGORY WISE INTAKE CAPACITY AND ACTUAL ENROLMENT SINCE 2018

| YEARS                           | SC  | ST | ОВС | UR  | TOTAL |
|---------------------------------|-----|----|-----|-----|-------|
| 2018-19 (INTAKE CATEGORY WISE)  | 151 | 41 | 117 | 377 | 686   |
| ACTUAL ADMISSION                | 125 | 96 | 187 | 150 | 558   |
| 2019-20(INTAKE CATEGORY WISE    | 115 | 31 | 88  | 286 | 520   |
| ACTIUAL ADMISSION)              | 70  | 43 | 48  | 280 | 441   |
| 2020-21(INTAKE CATEGORY WISE)   | 106 | 29 | 82  | 263 | 480   |
| ACTUAL ADMISSION                | 124 | 44 | 90  | 219 | 477   |
| 2021-2022(INTAKE CATEGORY WISE) | 106 | 29 | 82  | 263 | 480   |
| ACTUAL ADMISSION                | 127 | 91 | 112 | 131 | 461   |
| 2022-23(INTAKE CATEGORY WISE)   | 137 | 37 | 106 | 342 | 622   |
| ACTUAL ADMISSION                | 140 | 85 | 166 | 161 | 552   |
| 2023-24(INTAKE CATEGORY WISE)   | 188 | 51 | 145 | 467 | 851   |
| ACTUAL ADMISSION                | 142 | 41 | 155 | 139 | 477   |

Source: Enrolment Sheet 2018 to 2024 (Excel)

Note: The excess number of Enrolled students reflected in Reserved Category (marked in blue colour) are actually reserved category students enrolled as UR (UNRESERVED) category on the basis of merit.