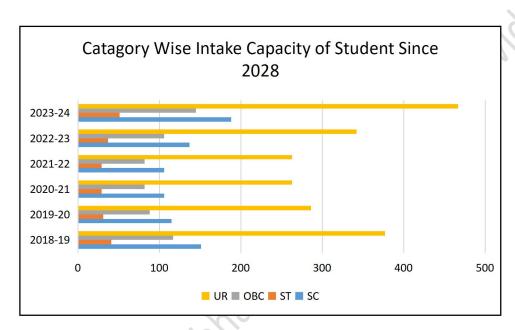

### **CATEGORY WISE INTAKE CAPACITY SINCE 2018**

| YEARS     | SC  | ST | ОВС | UR  | TOTAL INTAKE |  |
|-----------|-----|----|-----|-----|--------------|--|
| 2018-19   | 151 | 41 | 117 | 377 | 686          |  |
| 2019-20   | 115 | 31 | 88  | 286 | 520          |  |
| 2020-21   | 106 | 29 | 82  | 263 | 480          |  |
| 2021-2022 | 106 | 29 | 82  | 263 | 480          |  |
| 2022-23   | 137 | 37 | 106 | 342 | 622          |  |
| 2023-24   | 188 | 51 | 145 | 467 | 851          |  |

Source: Enrolment Sheet 2018 to 2024 (Excel)

Source: Enrolment Sheet 2018 to 2024 (Excel)

Date:17/05/24

Bankura 2007 Bankura 2007

P. Kumbhakaz

IQAC Co-ordinator Chhatna Chandidas Mahavidyalaya Principal
Chhatna Chandidas Mahavidyalaya
Chhatna, Bankura