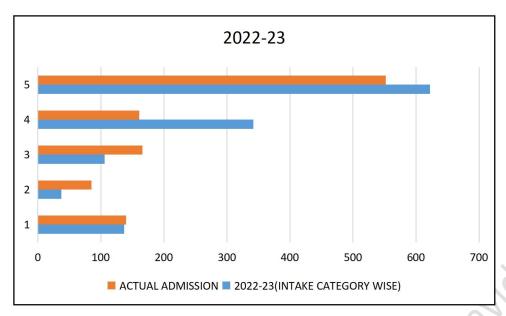

#### CATEGORY WISE INTAKE CAPACITY AND ACTUAL ENROLMENT SINCE 2018

| YEARS                           | SC  | ST | ОВС | UR  | TOTAL |
|---------------------------------|-----|----|-----|-----|-------|
| 2018-19 (INTAKE CATEGORY WISE)  | 151 | 41 | 117 | 377 | 686   |
| ACTUAL ADMISSION                | 125 | 96 | 187 | 150 | 558   |
| 2019-20(INTAKE CATEGORY WISE    | 115 | 31 | 88  | 286 | 520   |
| ACTIUAL ADMISSION)              | 70  | 43 | 48  | 280 | 441   |
| 2020-21(INTAKE CATEGORY WISE)   | 106 | 29 | 82  | 263 | 480   |
| ACTUAL ADMISSION                | 124 | 44 | 90  | 219 | 477   |
| 2021-2022(INTAKE CATEGORY WISE) | 106 | 29 | 82  | 263 | 480   |
| ACTUAL ADMISSION                | 127 | 91 | 112 | 131 | 461   |
| 2022-23(INTAKE CATEGORY WISE)   | 137 | 37 | 106 | 342 | 622   |
| ACTUAL ADMISSION                | 140 | 85 | 166 | 161 | 552   |
| 2023-24(INTAKE CATEGORY WISE)   | 188 | 51 | 145 | 467 | 851   |
| ACTUAL ADMISSION                | 142 | 41 | 155 | 139 | 477   |

Source: Enrolment Sheet 2018 to 2024 (Excel)

Note: The excess number of Enrolled students reflected in Reserved Category (marked in blue colour) are actually reserved category students enrolled as UR (UNRESERVED) category on the basis of merit.

Source: Enrolment Sheet 2022-23 (Excel)

Source: Enrolment Sheet 2023 to 24 (Excel)

The excess number of Enrolled students reflected in Reserved Category are actually reserved category students enrolled as UR (UNRESERVED) category on the basis of merit.