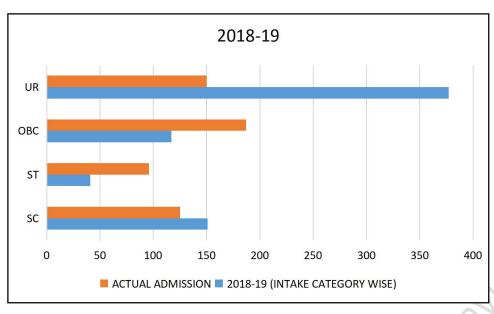

#### CATEGORY WISE INTAKE CAPACITY AND ACTUAL ENROLMENT SINCE 2018

| YEARS                           | SC  | ST | ОВС | UR  | TOTAL |
|---------------------------------|-----|----|-----|-----|-------|
| 2018-19 (INTAKE CATEGORY WISE)  | 151 | 41 | 117 | 377 | 686   |
| ACTUAL ADMISSION                | 125 | 96 | 187 | 150 | 558   |
| 2019-20(INTAKE CATEGORY WISE    | 115 | 31 | 88  | 286 | 520   |
| ACTIUAL ADMISSION)              | 70  | 43 | 48  | 280 | 441   |
| 2020-21(INTAKE CATEGORY WISE)   | 106 | 29 | 82  | 263 | 480   |
| ACTUAL ADMISSION                | 124 | 44 | 90  | 219 | 477   |
| 2021-2022(INTAKE CATEGORY WISE) | 106 | 29 | 82  | 263 | 480   |
| ACTUAL ADMISSION                | 127 | 91 | 112 | 131 | 461   |
| 2022-23(INTAKE CATEGORY WISE)   | 137 | 37 | 106 | 342 | 622   |
| ACTUAL ADMISSION                | 140 | 85 | 166 | 161 | 552   |
| 2023-24(INTAKE CATEGORY WISE)   | 188 | 51 | 145 | 467 | 851   |
| ACTUAL ADMISSION                | 142 | 41 | 155 | 139 | 477   |

Source: Enrolment Sheet 2018 to 2024 (Excel)

Note: The excess number of Enrolled students reflected in Reserved Category (marked in blue colour) are actually reserved category students enrolled as UR (UNRESERVED) category on the basis of merit.