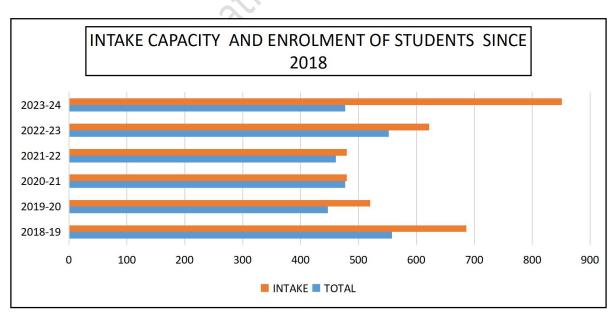

### **INTAKE CAPACITY AND STUDENT ENROLLED SINCE 2018**

| YEARS     | TOTAL | INTAKE | & SEAT FILLED UP |
|-----------|-------|--------|------------------|
| 2018-19   | 558   | 686    | 81.34%           |
| 2019-20   | 447   | 520    | 85.96%           |
| 2020-21   | 477   | 480    | 99.37%           |
| 2021-2022 | 461   | 480    | 96.04%           |
| 2022-23   | 552   | 622    | 88.74%           |
| 2023-24   | 477   | 851    | 56.05%           |

Source: Enrolment Sheet 2018 to 2024 (Excel)

Source: Enrolment Sheet 2018-19 (Excel)

Chhatna

Date:17/05/24

P. Kumbhakas\_ andidas Man Bankura IQAC Co-ordinator 2007

Chhatna Chandidas Mahavidyalaya

Principal Chhatna Chandidas Mahavidyalaya Chhatna, Bankura