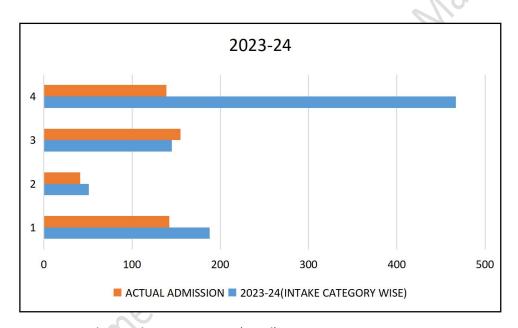

#### CATEGORY WISE INTAKE CAPACITY AND ACTUAL ENROLMENT SINCE 2018

| YEARS                           | SC  | ST | ОВС | UR  | TOTAL |
|---------------------------------|-----|----|-----|-----|-------|
| 2018-19 (INTAKE CATEGORY WISE)  | 151 | 41 | 117 | 377 | 686   |
| ACTUAL ADMISSION                | 125 | 96 | 187 | 150 | 558   |
| 2019-20(INTAKE CATEGORY WISE    | 115 | 31 | 88  | 286 | 520   |
| ACTIUAL ADMISSION)              | 70  | 43 | 48  | 280 | 441   |
| 2020-21(INTAKE CATEGORY WISE)   | 106 | 29 | 82  | 263 | 480   |
| ACTUAL ADMISSION                | 124 | 44 | 90  | 219 | 477   |
| 2021-2022(INTAKE CATEGORY WISE) | 106 | 29 | 82  | 263 | 480   |
| ACTUAL ADMISSION                | 127 | 91 | 112 | 131 | 461   |
| 2022-23(INTAKE CATEGORY WISE)   | 137 | 37 | 106 | 342 | 622   |
| ACTUAL ADMISSION                | 140 | 85 | 166 | 161 | 552   |
| 2023-24(INTAKE CATEGORY WISE)   | 188 | 51 | 145 | 467 | 851   |
| ACTUAL ADMISSION                | 142 | 41 | 155 | 139 | 477   |

Source: Enrolment Sheet 2018 to 2024 (Excel)

Note: The excess number of Enrolled students reflected in Reserved Category (marked in blue colour) are actually reserved category students enrolled as UR (UNRESERVED) category on the basis of merit.

Source: Enrolment Sheet 2022-23 (Excel)

Source: Enrolment Sheet 2023 to 24 (Excel)

The excess number of Enrolled students reflected in Reserved Category are actually reserved category students enrolled as UR (UNRESERVED) category on the basis of merit.