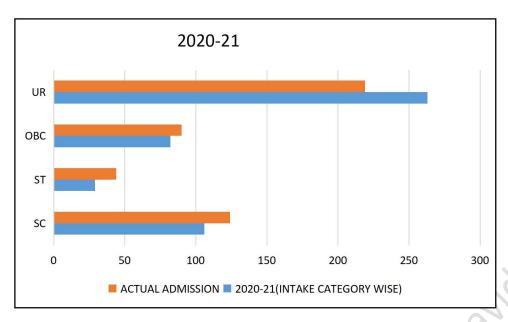

#### CATEGORY WISE INTAKE CAPACITY AND ACTUAL ENROLMENT SINCE 2018

| YEARS                           | SC  | ST | ОВС | UR  | TOTAL |
|---------------------------------|-----|----|-----|-----|-------|
| 2018-19 (INTAKE CATEGORY WISE)  | 151 | 41 | 117 | 377 | 686   |
| ACTUAL ADMISSION                | 125 | 96 | 187 | 150 | 558   |
| 2019-20(INTAKE CATEGORY WISE    | 115 | 31 | 88  | 286 | 520   |
| ACTIUAL ADMISSION)              | 70  | 43 | 48  | 280 | 441   |
| 2020-21(INTAKE CATEGORY WISE)   | 106 | 29 | 82  | 263 | 480   |
| ACTUAL ADMISSION                | 124 | 44 | 90  | 219 | 477   |
| 2021-2022(INTAKE CATEGORY WISE) | 106 | 29 | 82  | 263 | 480   |
| ACTUAL ADMISSION                | 127 | 91 | 112 | 131 | 461   |
| 2022-23(INTAKE CATEGORY WISE)   | 137 | 37 | 106 | 342 | 622   |
| ACTUAL ADMISSION                | 140 | 85 | 166 | 161 | 552   |
| 2023-24(INTAKE CATEGORY WISE)   | 188 | 51 | 145 | 467 | 851   |
| ACTUAL ADMISSION                | 142 | 41 | 155 | 139 | 477   |

Source: Enrolment Sheet 2018 to 2024 (Excel)

Note: The excess number of Enrolled students reflected in Reserved Category (marked in blue colour) are actually reserved category students enrolled as UR (UNRESERVED) category on the basis of merit.

Source: Enrolment Sheet 2020-21 (Excel)

Source: Enrolment Sheet 2021-22 (Excel)

Date:17/05/24

P. Kumbhakaz

IQAC Co-ordinator Chhatna Chandidas Mahavidyalaya Malauika Sinha

Principal
Chhatna Chandidas Mahavidyalaya
Chhatna, Bankura