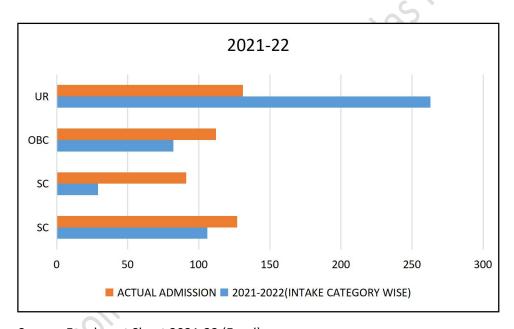

#### CATEGORY WISE INTAKE CAPACITY AND ACTUAL ENROLMENT SINCE 2018

| YEARS                           | SC  | ST | ОВС | UR  | TOTAL |
|---------------------------------|-----|----|-----|-----|-------|
| 2018-19 (INTAKE CATEGORY WISE)  | 151 | 41 | 117 | 377 | 686   |
| ACTUAL ADMISSION                | 125 | 96 | 187 | 150 | 558   |
| 2019-20(INTAKE CATEGORY WISE    | 115 | 31 | 88  | 286 | 520   |
| ACTIUAL ADMISSION)              | 70  | 43 | 48  | 280 | 441   |
| 2020-21(INTAKE CATEGORY WISE)   | 106 | 29 | 82  | 263 | 480   |
| ACTUAL ADMISSION                | 124 | 44 | 90  | 219 | 477   |
| 2021-2022(INTAKE CATEGORY WISE) | 106 | 29 | 82  | 263 | 480   |
| ACTUAL ADMISSION                | 127 | 91 | 112 | 131 | 461   |
| 2022-23(INTAKE CATEGORY WISE)   | 137 | 37 | 106 | 342 | 622   |
| ACTUAL ADMISSION                | 140 | 85 | 166 | 161 | 552   |
| 2023-24(INTAKE CATEGORY WISE)   | 188 | 51 | 145 | 467 | 851   |
| ACTUAL ADMISSION                | 142 | 41 | 155 | 139 | 477   |

Source: Enrolment Sheet 2018 to 2024 (Excel)

Note: The excess number of Enrolled students reflected in Reserved Category (marked in blue colour) are actually reserved category students enrolled as UR (UNRESERVED) category on the basis of merit.

Source: Enrolment Sheet 2020-21 (Excel)

Source: Enrolment Sheet 2021-22 (Excel)

Date:17/05/24

P. Kumbhakaz

IQAC Co-ordinator Chhatna Chandidas Mahavidyalaya Malauika Sinha

Principal
Chhatna Chandidas Mahavidyalaya
Chhatna, Bankura