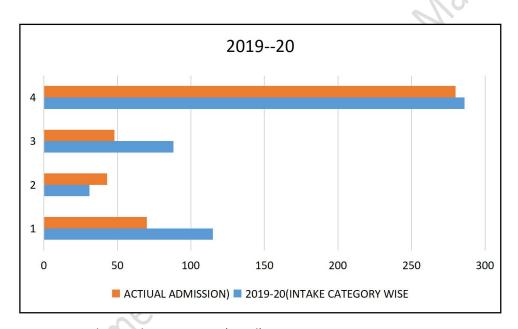

#### CATEGORY WISE INTAKE CAPACITY AND ACTUAL ENROLMENT SINCE 2018

| YEARS                           | SC  | ST | ОВС | UR  | TOTAL |
|---------------------------------|-----|----|-----|-----|-------|
| 2018-19 (INTAKE CATEGORY WISE)  | 151 | 41 | 117 | 377 | 686   |
| ACTUAL ADMISSION                | 125 | 96 | 187 | 150 | 558   |
| 2019-20(INTAKE CATEGORY WISE    | 115 | 31 | 88  | 286 | 520   |
| ACTIUAL ADMISSION)              | 70  | 43 | 48  | 280 | 441   |
| 2020-21(INTAKE CATEGORY WISE)   | 106 | 29 | 82  | 263 | 480   |
| ACTUAL ADMISSION                | 124 | 44 | 90  | 219 | 477   |
| 2021-2022(INTAKE CATEGORY WISE) | 106 | 29 | 82  | 263 | 480   |
| ACTUAL ADMISSION                | 127 | 91 | 112 | 131 | 461   |
| 2022-23(INTAKE CATEGORY WISE)   | 137 | 37 | 106 | 342 | 622   |
| ACTUAL ADMISSION                | 140 | 85 | 166 | 161 | 552   |
| 2023-24(INTAKE CATEGORY WISE)   | 188 | 51 | 145 | 467 | 851   |
| ACTUAL ADMISSION                | 142 | 41 | 155 | 139 | 477   |

Source: Enrolment Sheet 2018 to 2024 (Excel)

Note: The excess number of Enrolled students reflected in Reserved Category (marked in blue colour) are actually reserved category students enrolled as UR (UNRESERVED) category on the basis of merit.

Source: Enrolment Sheet 2019-20 (Excel)

Date:17/05/24

Bankura 2007 Bankura 2007

P. Kumbhakaz

IQAC Co-ordinator Chhatna Chandidas Mahavidyalaya Malauka Sinha

Principal
Chhatna Chandidas Mahavidyalaya
Chhatna, Bankura