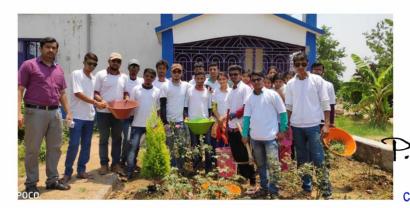

2018-19 Name of Programme & Colleg Stantation Derte: 7/8/2018 Veneu: Oflage Campurd, Co-ordinator & Mr. N. Chaki No. of Jeachy present . (3) No. of student participated (45) Objective of Programme o save the endongered environment and make green my of college, compus. Free are the valuable gift of the matme;