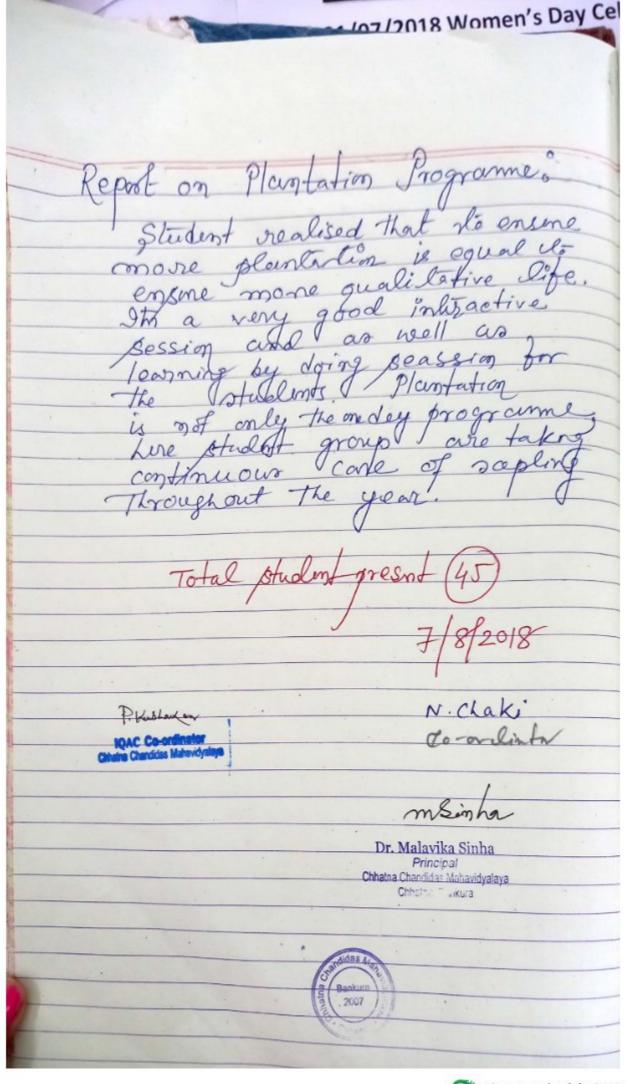

2018-19 Name of Programme & Colleg Stantation Derte: 7/8/2018 Veneu: Oflage Campurd, Co-ordinator & Mr. N. Chaki No. of Jeachy present . (3) No. of student participated (45) Objective of Programme o save the endongered environment and make green my of college, compus. Free are the valuable gift of the matme;