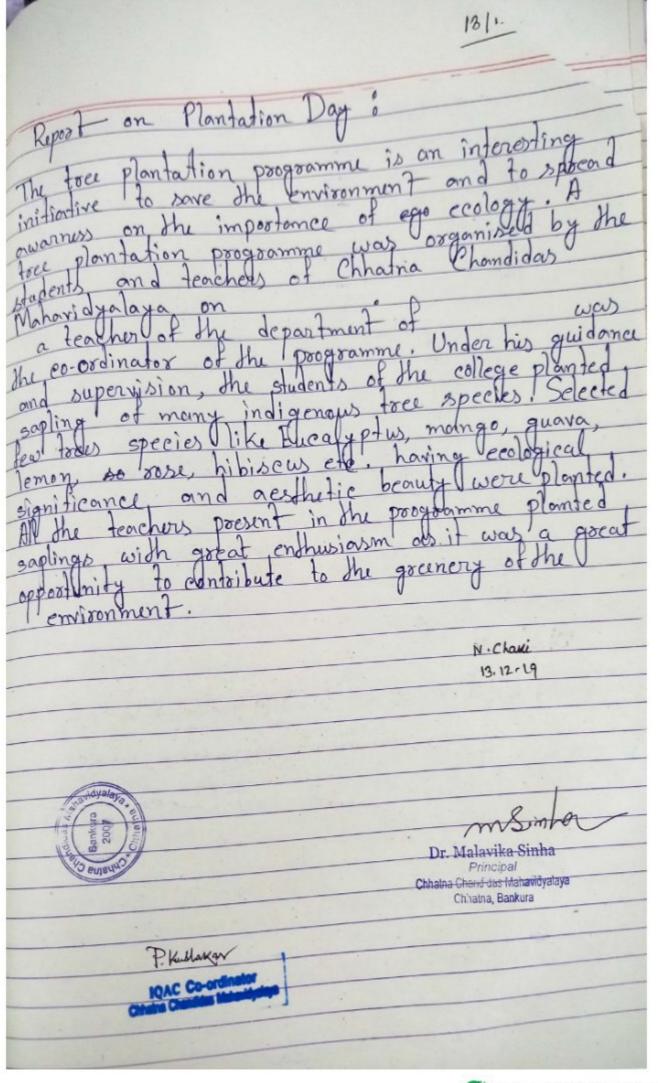

202 110          | Margi Tudu 8296326413                            |
| 1807 120210               | And ket Dutt 709864371                           |
|                           | Tal O No PI baint                                |
| - Jakwidya <sub>id</sub>  | Total No of protection                           |
| N. CW                     | (56)                                             |
| 13-12                     |                                                  |
|                           |                                                  |
| msimble                   | J P. Kublucer                                    |
| Dr. Malavika Sinha        | IOAC Co-ordinator                                |
| Chhaira Chinatha, Bankura | Chhatna Chandidas Malavidyalaya                  |



### Plantation Programme and College Cleaning 13/12/2019



P. Kindhalan



msinha Dr. Malavika Sinha

Chhatna Chandidas Mahavidyalaya Chhatna, Bankura

15/02/202 of Programme : Homens Day Celebration Name collège plantation Day Dat : 15/02/2023 Verne-Time: 200 pre. Collage Campus Convenor: Mr. Japali Chatterjes No. of student present: 52 Objective of Programme. Dins of the programe is to gue the greenery and to promot mero greenery of on college compun List of students. PH -NAME -7063475655 Riya Kalindi 21071101004 9478415808 21071101007 Akar Tentlebay 790844460 Silve Brusi 2107/10/013 8207064617 Pera Tuntubury 21071101016 19379152 Sangita Mangal 2107/1010/7 8514090773 9 Paringa Mondel 21071101021 MOUMITAGORAS 90646952 2107/10/025 629540932 mitali outta 9641 56 32 95 21071103003 8 Rimpe